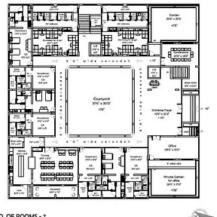

# SCHEMES Vrindaranyam

NO. OF ROOMS - 7
DORMITORIES - 2
GROUND FLOOR
9686 sq.ft.
Total : 27,213 sq.ft.

No. OF ROOMS - 18 1st FLOOR 9598 sq.ft.

NO. OF ROOMS - 18 2nd FLOOR 7929.00 (q.ft.