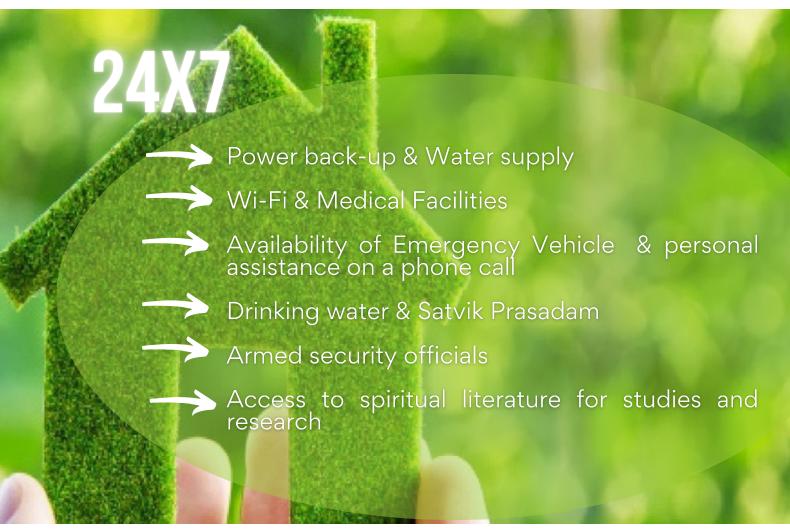

## IMAGINE A PLACE ON THE LAP **OF NATURE**

Vrindaranyam

An unique Goshala with the gazing land of cows and ahimsa milk

Upcoming Sri Sri Krishna Balram temple just 10 meters away Gita Bhawan

Medical Centre with 24x7 Medical facilities