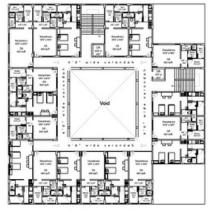

# SCHEMES Vrindaranyam

NO. OF ROOMS - 7
DORMITORIES - 2
GROUND FLOOR
9686 sq.ft.
Total : 27,213 sq.ft.

No. OF ROOMS - 18 1st FLOOR 9598 sq.ft.

NO. OF ROOMS - 18 2nd FLOOR 7929.00 (q.ft.