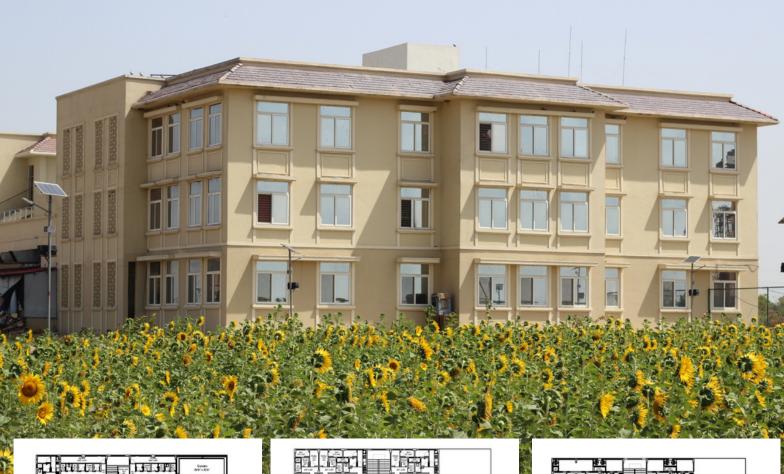

## PROJECT PLAN Vrindaranyam

# SCHEMES Vrindaranyam

NO. OF ROOMS - 7
DORMITORIES - 2
GROUND FLOOR
9686 sq.ft.
Total : 27,213 sq.ft.

No. OF ROOMS - 18 1st FLOOR 9598 sq.ft.

NO. OF ROOMS - 18 2nd FLOOR 7929.00 (q.ft.