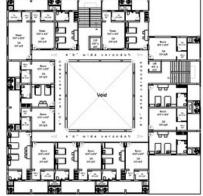

# SCHEMES Vrindaranyam

NO. OF ROOMS - 7
DORMITORIES - 2
GROUND FLOOR
9686 sq.ft.
Total : 27,213 sq.ft.

No. OF ROOMS - 18 1st FLOOR 9598 sq.ft.

NO. OF ROOMS - 18 2nd FLOOR 7929.00 (q.ft.